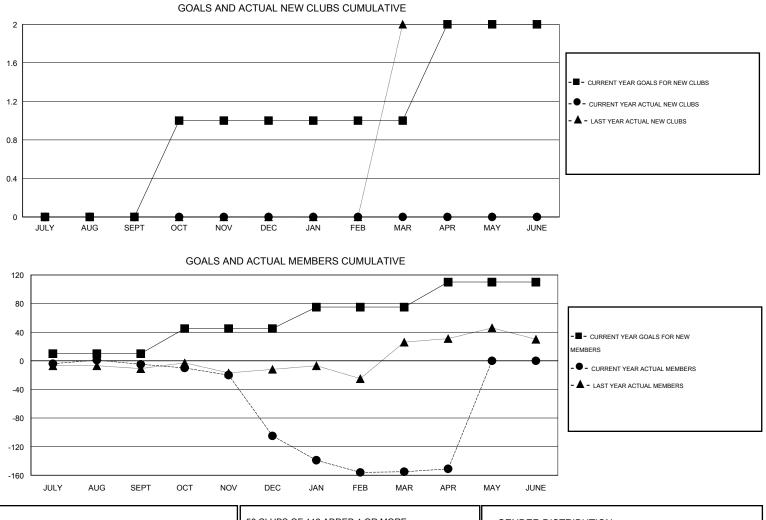

## LOCATION REPUBLIC OF IRELAND

GMT CA 4

| Clubs<br>RESULTS FOR 2013-2014 |   |   |   |    | Members<br>RESULTS FOR 2013-2014 |    |    |     |      |
|--------------------------------|---|---|---|----|----------------------------------|----|----|-----|------|
|                                |   |   |   |    |                                  |    |    |     |      |
| JULY/AUG/SEPT                  | 0 | 0 | 0 | 0  | JULY/AUG/SEPT                    | 10 | 19 | 24  | -5   |
| OCT/NOV/DEC                    | 1 | 0 | 4 | -4 | OCT/NOV/DEC                      | 35 | 36 | 136 | -100 |
| JAN/FEB/MAR                    | 0 | 0 | 0 | 0  | JAN/FEB/MAR                      | 30 | 73 | 123 | -50  |
| APR/MAY/JUNE                   | 1 | 0 | 0 | 0  | APR/MAY/JUNE                     | 35 | 19 | 15  | 4    |